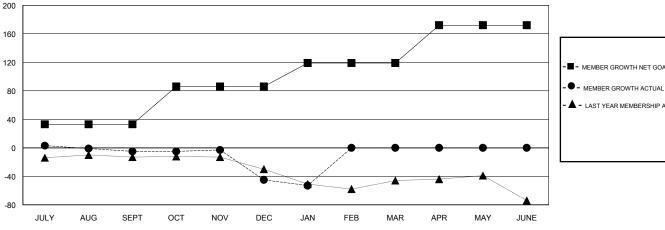

## GOALS AND ACTUAL NEW CLUBS CUMULATIVE

| -■- MEMBER GROWTH NET GOAL        |  |
|-----------------------------------|--|
| - ● - MEMBER GROWTH ACTUAL        |  |
| - ▲ - LAST YEAR MEMBERSHIP ACTUAL |  |
|                                   |  |
|                                   |  |
|                                   |  |